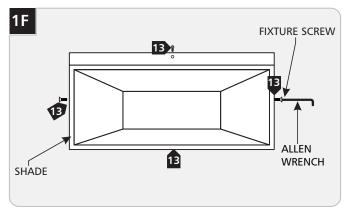

## Install the Fixture

- With the provided Allen wrench, remove the four fixture screws.
- 2 Remove the shade from the fixture base.

- Temporarily install the fixture base to the electrical box with two #8-32 screws.
- Mark the four anchor locations and uninstall the fixture base.