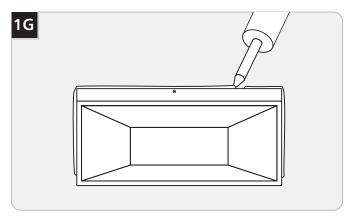

Re-install the shade to the fixture base and secure it with the four fixture screws using the provided Allen wrench.

**14** For wet location installation, caulk around the mounting base with waterproof construction sealant.