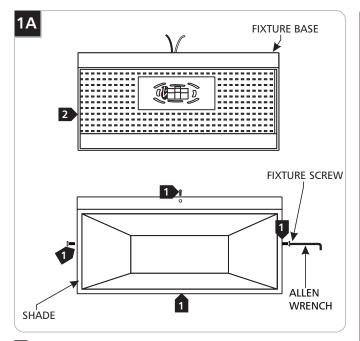

## Install the Fixture

- With the provided Allen wrench, remove the four fixture screws.
- 2 Remove the shade from the fixture base.

- Temporarily install the fixture base to the electrical box with two #8-32 screws.
- Mark the four anchor locations and uninstall the fixture base.