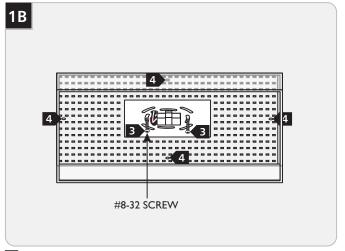

## Install the Fixture

- With the provided Allen wrench, remove the four fixture screws.
- 2 Remove the shade from the fixture base.

- Temporarily install the fixture base to the electrical box with two #8-32 screws.
- Mark the four anchor locations and uninstall the fixture base.