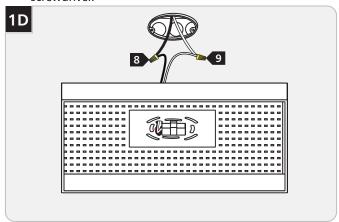

- **5** At the marked location, push the anchor in up to the threads.
- 6 Screw the anchor the rest of the way in with a screwdriver.

- **7** Connect the fixture to a suitable ground in accordance with local electrical codes.
- 8 Connect the black driver wire to the hot power line wire with a wire nut.
- 9 Connect the white driver wire to the neutral power line wire with a wire nut.