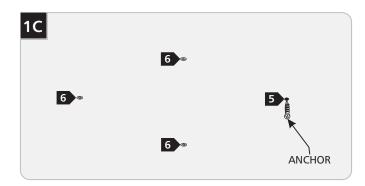

- **5** At the marked location, push the anchor in up to the threads.
- 6 Screw the anchor the rest of the way in with a screwdriver.

- **7** Connect the fixture to a suitable ground in accordance with local electrical codes.
- 8 Connect the black driver wire to the hot power line wire with a wire nut.
- 9 Connect the white driver wire to the neutral power line wire with a wire nut.