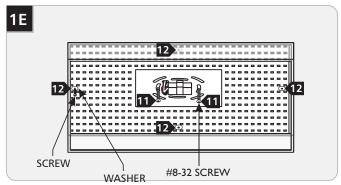

- 10 Properly place the wires and wire connections into the electrical box.
- Re-install the fixture base to the electrical box with the two #8-32 screws.
- Secure the fixture base to the anchors with the screws and washers.