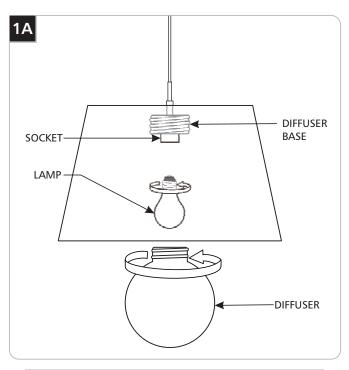

## Install/Replace the Lamp

CAUTION: To reduce the risk of a burn or electric shock during re-lamping, disconnect the power to the fixture.

Refer to fixture marking for lamp information.

1 Unscrew and remove the globe diffuser.

2 Unscrew and remove the old lamp, then screw the new lamp into the socket.

3 Re-install the globe diffuser by screwing it onto the diffuser base.