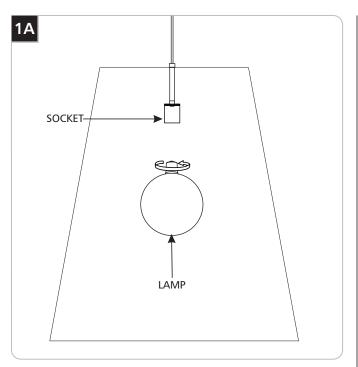

## Install the Lamp

**CAUTION:** To reduce the risk of a burn or electric shock during re-lamping, disconnect the power to the fixture.

Refer to fixture marking for lamp information.

1 Screw the new lamp into the socket.