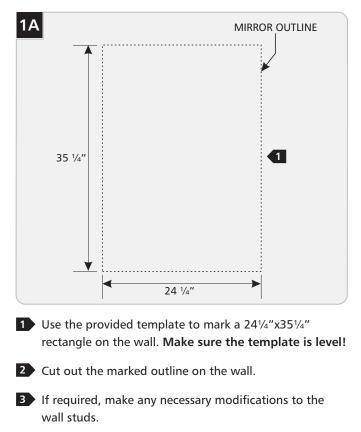

#### **GENERAL PRODUCT INFORMATION:**

This product is suitable for damp locations.

This product may be dimmed with a low voltage electronic dimmer.

The wall cavity where the Siber Mirror will be installed must be a minimum of 3.5" deep. Some modification to the studs may be required.