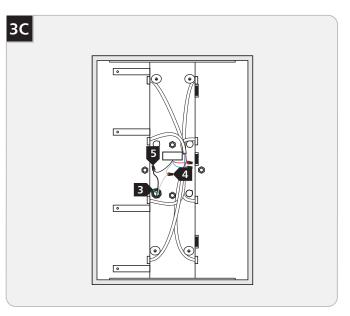

Connect the neutral power line wire to the white fixture wire with a wire nut.

**5** Connect the hot power line wire to the black fixture wire with a wire nut.

6 Replace the lid onto the center housing and tighten the screws.