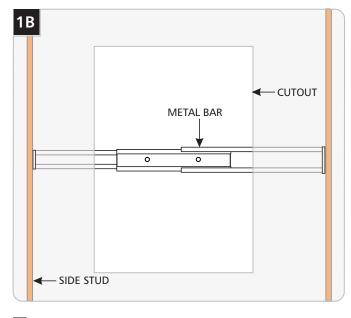

# Install the Hardware

4 Place the metal bar in the center of the cutout.

Extend the metal bar (maximum 42") so that the ends touch the side studs.

- Secure the metal bar to the studs with the six screws provided.
- 8 Center the metal bar horizontally by sliding the center part sideways.