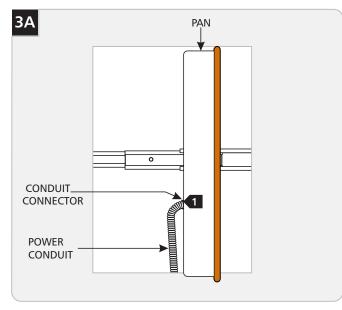

## **Connect Power & Install the Pan**

1 Connect the power line conduit to the connector.

2 Mount the pan to the metal bar with the washers, lock washers and screws provided.

Connect the fixture to a suitable ground in accordance with local electrical codes.