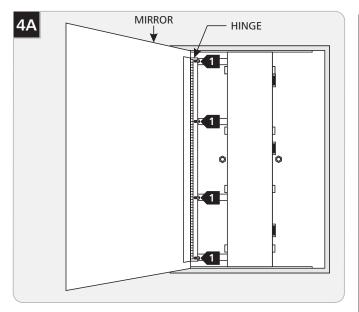

## **Install the Mirror**

1 Carefully attach the mirror hinge onto the fixture and tighten all four screws.