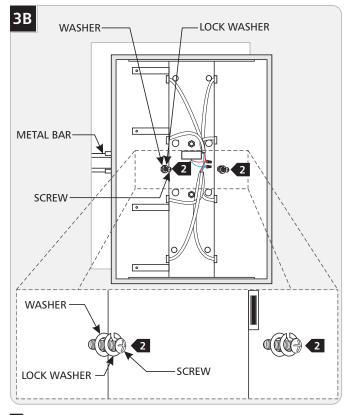

## **Connect Power & Install the Pan**

1 Connect the power line conduit to the connector.

2 Mount the pan to the metal bar with the washers, lock washers and screws provided.

Connect the fixture to a suitable ground in accordance with local electrical codes.