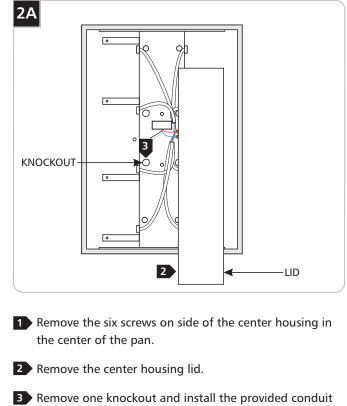

# **Prepare the Fixture for Installation**

connector.

2

## **Connect Power & Install the Pan**

1 Connect the power line conduit to the connector.

2 Mount the pan to the metal bar with the washers, lock washers and screws provided.

Connect the fixture to a suitable ground in accordance with local electrical codes.