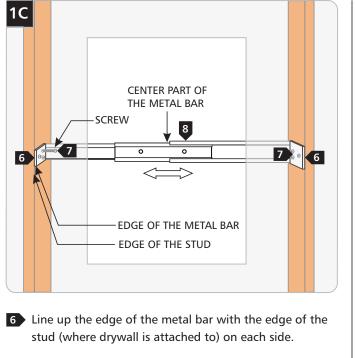

# Install the Hardware

4 Place the metal bar in the center of the cutout.

Extend the metal bar (maximum 42") so that the ends touch the side studs.

- Secure the metal bar to the studs with the six screws provided.
- 8 Center the metal bar horizontally by sliding the center part sideways.