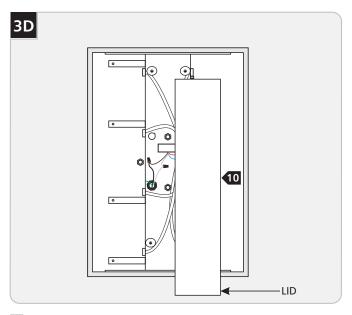

Connect the neutral power line wire to the white fixture wire with a wire nut.

**5** Connect the hot power line wire to the black fixture wire with a wire nut.

6 Replace the lid onto the center housing and tighten the screws.