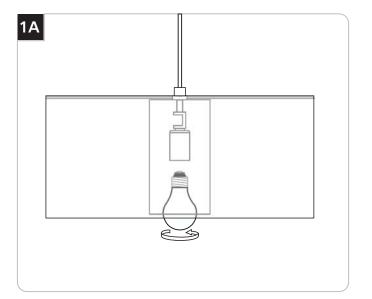

## **Dillon Pendant**

700TDDILP\_

1.1



## **PENDANTS**

## **GENERAL PRODUCT INFORMATION:**



This product is suitable for damp locations.

This product can be dimmed with a LED or TRIAC dimmer. Consult lamp manufacturer for additional information.





Refer to fixture marking for lamp information.

1 Screw the lamp into the socket.

## **SAVE THESE INSTRUCTIONS!**



7400 Linder Ave, Skokie, IL 60077 847.410.4400

www.2thousanddegrees.com

© 2017 Tech Lighting, L.L.C. All rights reserved. The "2thousand degrees" graphic is a registered trademark of 2thousand degrees. 2thousand degrees reserves the right to change specifications for product improvements without notification.

A Generation Brands Company