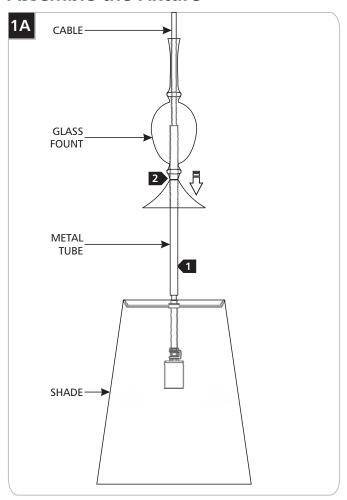

## **Assemble the Fixture**

- 1 Slide the metal tube down the cable to the shade.
- 2 Feed the cable through the glass fount and slide the fount down until it rests on the shade.
- Follow the instructions provided with the canopy to install the fixture to the ceiling.