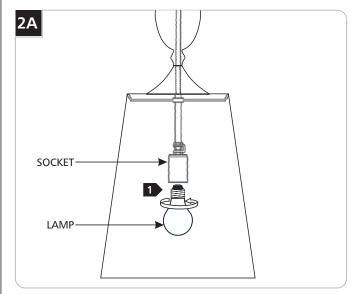

# **Install the Lamp**

**CAUTION:** To reduce the risk of a burn or electric shock during relamping, disconnect the power to the fixture.

Refer to fixture marking for lamp information.

1 Screw the lamp base completely into the socket.