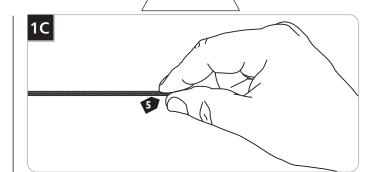

3 Pull the coaxial cable out.

1.0

- 4 Cut the coaxial cable to the desired length.
- **5** Gently twist the end of the coaxial cable between thumb and forefinger.

Tap the conical connector on a hard surface with the set screw facing down, so the plate inside drops into place.