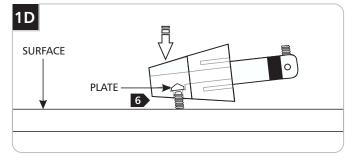

3 Pull the coaxial cable out.

1.0

- 4 Cut the coaxial cable to the desired length.
- **5** Gently twist the end of the coaxial cable between thumb and forefinger.

Tap the conical connector on a hard surface with the set screw facing down, so the plate inside drops into place.