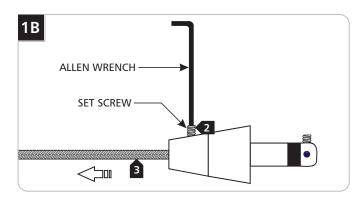

## Adjust The Fixture Height

Back out (do not remove) the set screw on tip of the connector with the provided Allen wrench.

**2** Back out (do not remove) the set screw on the conical connector with the provided Allen wrench.

3 Pull the coaxial cable out.

1.0

- 4 Cut the coaxial cable to the desired length.
- **5** Gently twist the end of the coaxial cable between thumb and forefinger.

Tap the conical connector on a hard surface with the set screw facing down, so the plate inside drops into place.