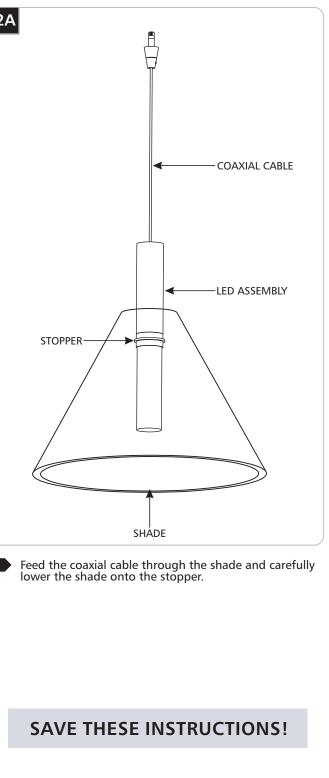

e only for indoor dry locations and approved for use at any height above the finished floor.

## Adjust The Fixture Height



Back out (do not remove) the set screw on tip of the connector with the provided Allen wrench.



**2** Back out (do not remove) the set screw on the conical connector with the provided Allen wrench.

3 Pull the coaxial cable out.

1.0



- 4 Cut the coaxial cable to the desired length.
- **5** Gently twist the end of the coaxial cable between thumb and forefinger.



Tap the conical connector on a hard surface with the set screw facing down, so the plate inside drops into place.



Feed and push the coaxial cable into the conical connector. The coaxial cable will come to a stop point after being inserted 3/4" into the conical connector.



## Assemble the Fixture





TECHLIGHTING<sup>®</sup>