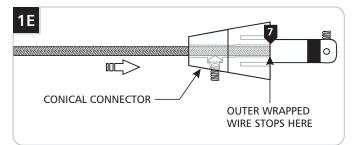

Feed and push the coaxial cable into the conical connector. The coaxial cable will come to a stop point after being inserted 3/4" into the conical connector.