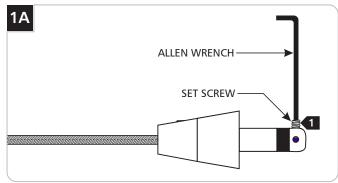

## Adjust The Fixture Height

Back out (do not remove) the set screw on tip of the connector with the provided Allen wrench.

**2** Back out (do not remove) the set screw on the conical connector with the provided Allen wrench.