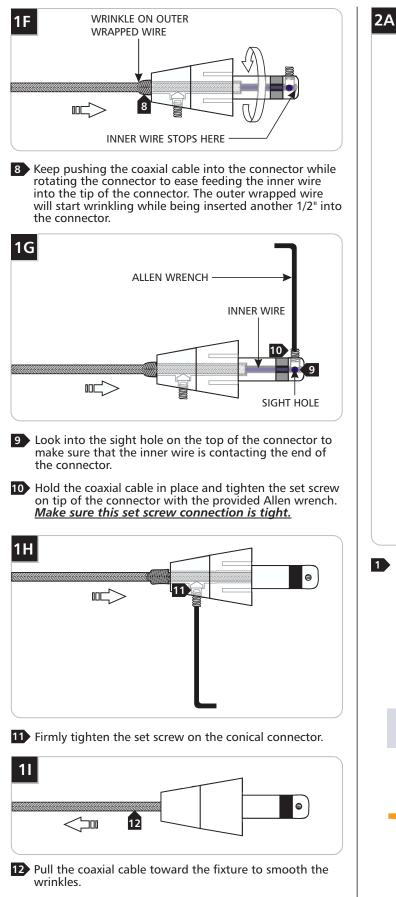

3 Pull the coaxial cable out.

1.0

- 4 Cut the coaxial cable to the desired length.
- **5** Gently twist the end of the coaxial cable between thumb and forefinger.

Tap the conical connector on a hard surface with the set screw facing down, so the plate inside drops into place.