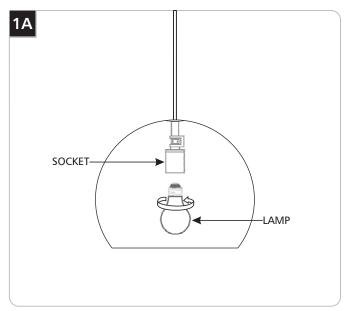

# **Install the Lamp**

**CAUTION:** To reduce the risk of a burn or electric shock during relamping, disconnect the power to the fixture.

Refer to fixture marking for lamp information.

1 Screw the lamp into the socket.