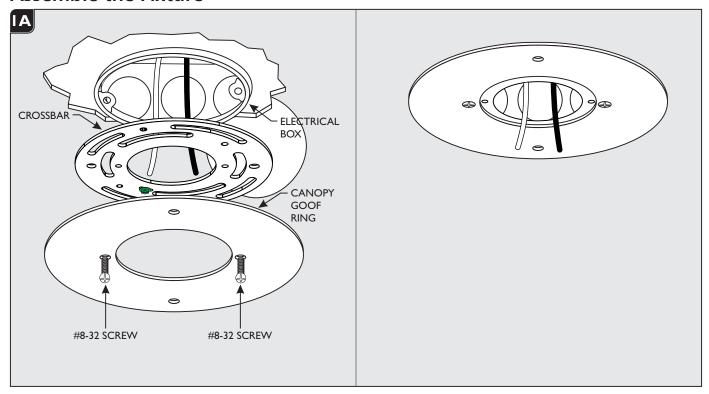

## Assemble the Fixture

**NOTE:** The crossbar or mounting plate may vary depending on the fixture. Follow the fixture's installation instructions for any additional steps that may be needed to proper install the crossbar/mounting plate.

Install the Goof Ring and mounting plate together by securing them with the #8-32 screws.