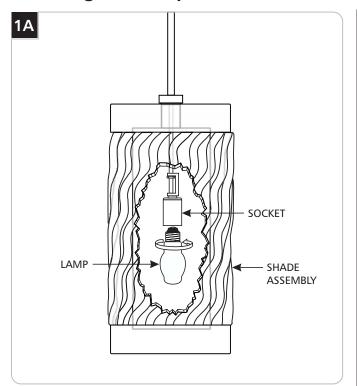

# **Installing the Lamp**

**CAUTION**: To reduce the risk of a burn or electric shock during relamping, disconnect the power to the fixture.

Use **MAX 75** Watt Type BT15 medium base lamp.

1 Hold the fixture assembly with one hand and screw in the lamp with the other.