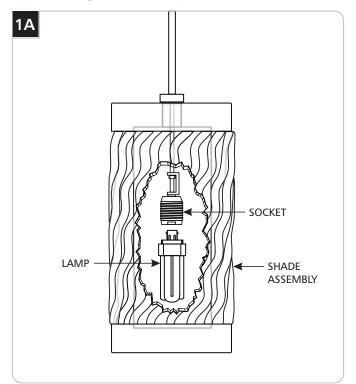

# **Installing the Lamp**

**CAUTION:** To reduce the risk of a burn or electric shock during relamping, disconnect the power to the fixture.

Use **MAX 32 Watt** GX24Q-3 Base Triple Tube Compact Fluorescent Lamp.

1 Hold the fixture assembly with one hand and push the lamp pins firmly all the way into the socket holes with the other.