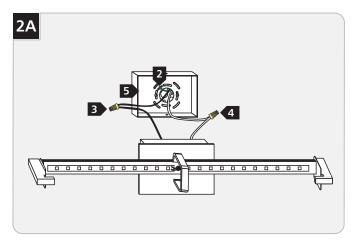

### **Connect the Power**

- Connect the backplate to a suitable ground according to local electrical codes.
- 2 Connect the black driver wire to the hot power line wire with a wire nut.
- Connect the white driver wire to the neutral power line wire with a wire nut.
- 4 Properly place all wires into the backplate.

- 5 Place the sconce base onto the backplate and align the holes.
- 6 Replace and tighten the #8-32 screws.