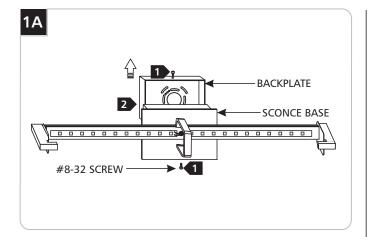

# Install the Backplate

**CAUTION:** When handling the fixture, do not apply pressure to the LEDs. Hold the fixture by the sconce base only.

- 1 Remove the two #8-32 screws on the backplate with a Phillips head screwdriver.
- 2 Remove the backplate from the sconce base.

Mount the backplate to the electrical box with two long #8-32 screws.