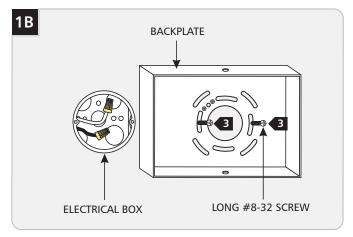

h round plaster ring or an octagon electrical box.

This product is dimmable with a low-voltage electronic dimmer.

This product is suitable for damp locations.

**CAUTION:** Do not use chemical cleaning products on LEDs. To clean, wipe gently with a clean, dry cloth.



#### **CAUTION - RISK OF FIRE**

This product must be installed in accordance with the applicable installation code by a person familiar with the construction and operation of the product and the hazards involved.

Use minimum 90°c supply conductors.

# Install the Backplate



**CAUTION:** When handling the fixture, do not apply pressure to the LEDs. Hold the fixture by the sconce base only.

- 1 Remove the two #8-32 screws on the backplate with a Phillips head screwdriver.
- 2 Remove the backplate from the sconce base.



Mount the backplate to the electrical box with two long #8-32 screws.

### **Connect the Power**



- Connect the backplate to a suitable ground according to local electrical codes.
- 2 Connect the black driver wire to the hot power line wire with a wire nut.
- Connect the white driver wire to the neutral power line wire with a wire nut.
- 4 Properly place all wires into the backplate.



- 5 Place the sconce base onto the backplate and align the holes.
- 6 Replace and tighten the #8-32 screws.

## **Install the Shades**



- 1 Remove the two #6-32 screws on side of the retaining bracket.
- 2 Remove the retaining bracket.
- Carefully slide the shade edges into the bracket channels.
- 4 Replace the retaining bracket and tighten the two #6-32 screws.

### **SAVE THESE INSTRUCTIONS!**



74