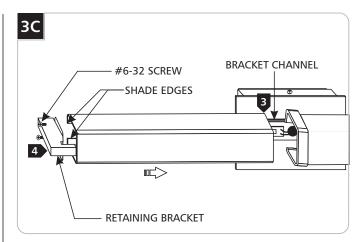

## **Install the Shades**

- 1 Remove the two #6-32 screws on side of the retaining bracket.
- 2 Remove the retaining bracket.
- Carefully slide the shade edges into the bracket channels.
- 4 Replace the retaining bracket and tighten the two #6-32 screws.