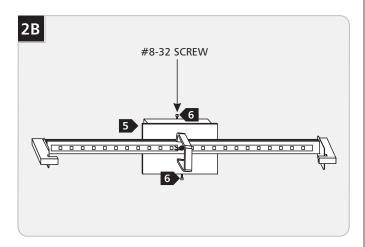

Mount the backplate to the electrical box with two long #8-32 screws.

- 5 Place the sconce base onto the backplate and align the holes.
- 6 Replace and tighten the #8-32 screws.