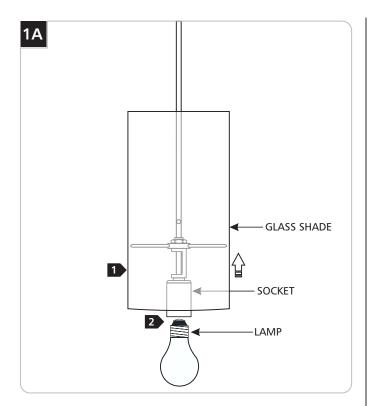

# **Installing the Lamp**

**CAUTION:** To reduce the risk of a burn or electric shock during relamping, disconnect the power to the fixture.

Refer to fixture marking for lamp information.

- 1 Lift the glass shade up to expose the socket.
- 2 Screw the lamp completely into the socket.