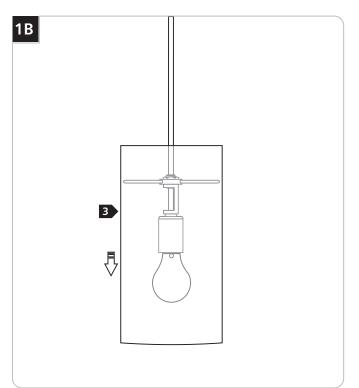

# **Playa Pendant**

700TDPLA

1.1



### **PENDANTS**

#### **GENERAL PRODUCT INFORMATION:**



This product is suitable for damp locations.

This product can be dimmed with a LED or TRIAC dimmer. Consult lamp manufacturer for additional information.



# **Installing the Lamp**



**CAUTION:** To reduce the risk of a burn or electric shock during relamping, disconnect the power to the fixture.

Refer to fixture marking for lamp information.

- 1 Lift the glass shade up to expose the socket.
- 2 Screw the lamp completely into the socket.



Carefully lower the glass shade to rest onto the socket assembly.

# **SAVE THESE INSTRUCTIONS!**



7400 Linder Ave, Skokie, IL 60077 847.410.4400

www.2thousanddegrees.com

© 2017 Tech Lighting, L.L.C. All rights reserved. The "2thousand degrees" graphic is a registered trademark of 2thousand degrees. 2thousand degrees reserves the right to change specifications for product improvements without notification.

A Generation Brands Company