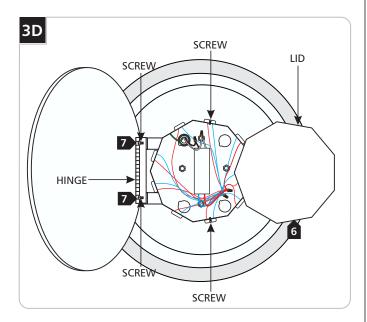

- Replace the lid onto the electrical box and tighten the two screws.
- **7** Carefully replace the mirror onto the hinge and tighten the two screws.