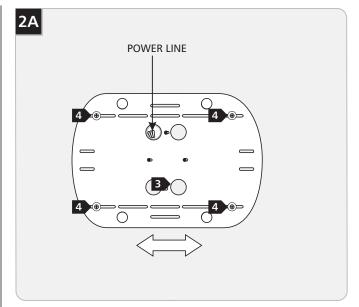

- Bring the power line to one of the four circular hole on the backplate.
- 4 While holding the back plate level and in the desired position, tighten the four screws to secure it.