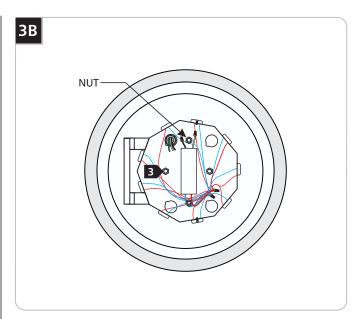

### Install the Pan

- 1 Feed the power line wire through the conduit connector into the pan.
- 2 Place the four pan holes onto the four back plate threaded rods.

Tighten the four provided nuts to secure the pan onto the back plate.