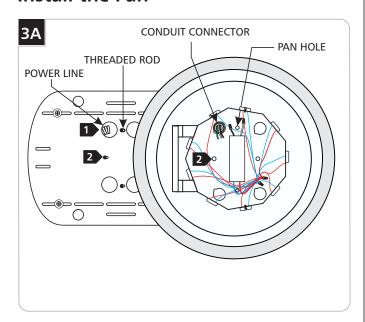

### Install the Pan

- 1 Feed the power line wire through the conduit connector into the pan.
- 2 Place the four pan holes onto the four back plate threaded rods.

Tighten the four provided nuts to secure the pan onto the back plate.