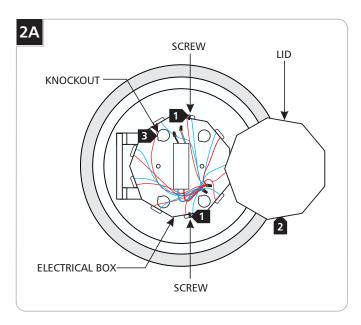

# **Prepare the Mirror for Installation**

- 1 Loosen (do not remove) the two screws on side of the electrical box in the center of the pan.
- 2 Remove the electrical box lid.
- Remove the proper knock out and install the provided conduit connector.