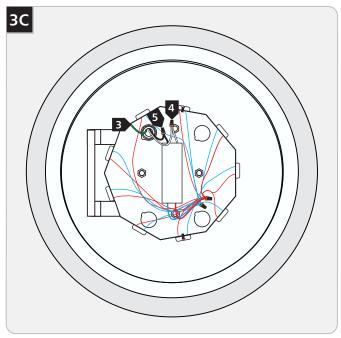

### **Connect the Power**

- Connect the fixture to a suitable ground in accordance with local electrical codes.
- 4 Connect the neutral power line wire to the white fixture wire with a wire nut.
- Connect the hot power line wire to the black fixture wire with a wire nut.