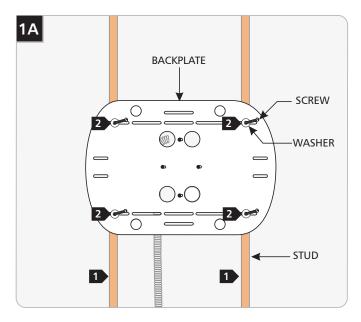

## Install the Hardware

- 1 Locate the studs on the wall where the mirror is going to be mounted (Max 28-1/4" separation).
- 2 Use minimum of four slots to mount the back plate to the studs with four screws and washers provided. Do not drive the screws all the way in at this time.

- Bring the power line to one of the four circular hole on the backplate.
- 4 While holding the back plate level and in the desired position, tighten the four screws to secure it.