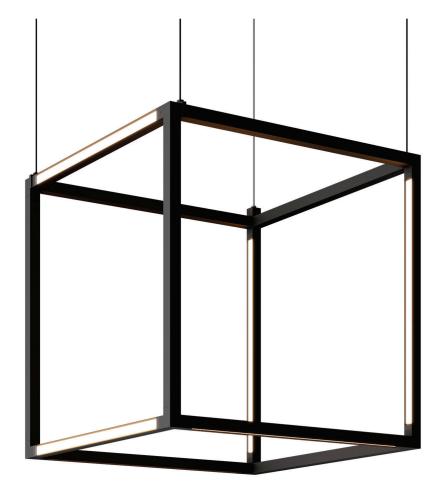

## **Brox Cube 24 Pendant**

## **GENERAL PRODUCT INFORMATION:**

This product is suitable for damp locations.

This product may be dimmed with a low-voltage electronic dimmer or triac dimmers.

This instruction shows a typical installation.

**NOTE:** Due to the complexity of this fixture, assistance will be needed for installation.