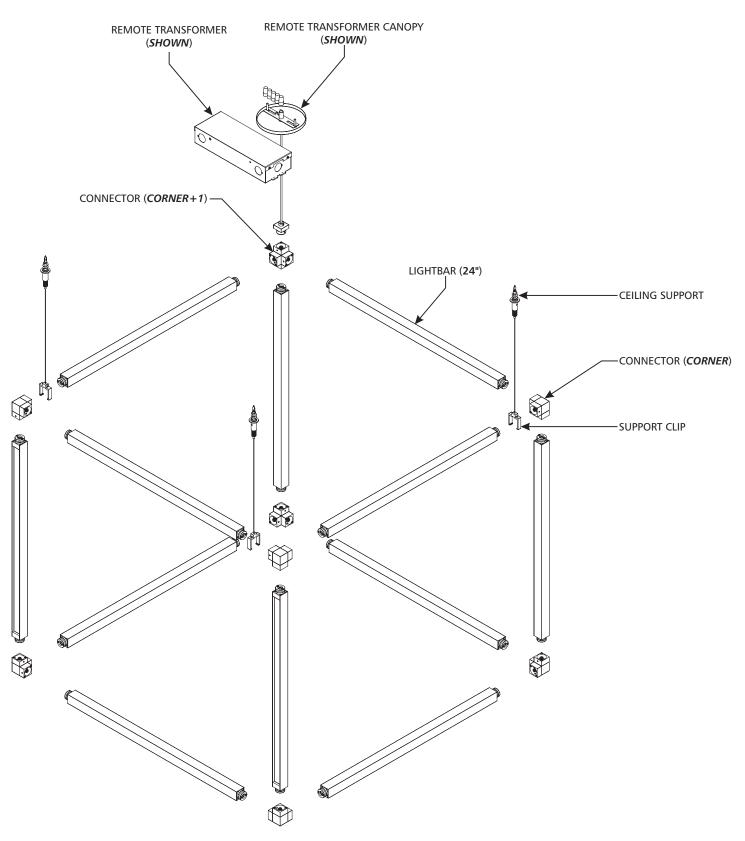

# **NOTE:** Use the instructions included with your fixture to identify, assemble and install all components used in this pre-configuration.