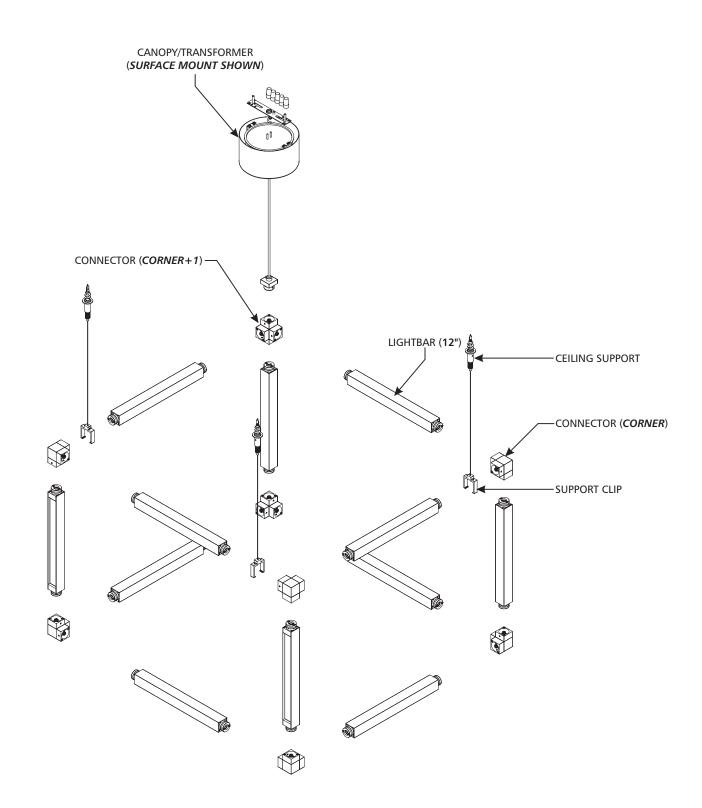

# **NOTE:** Use the instructions included with your fixture to identify, assemble and install all components used in this pre-configuration.