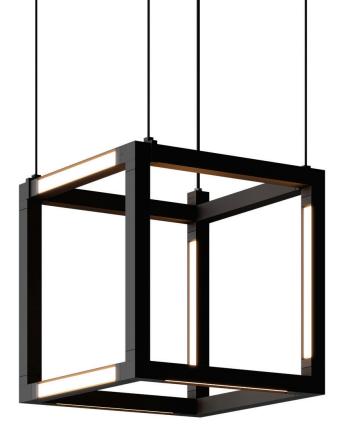

## **Brox 12 Cube Pendant**

### **GENERAL PRODUCT INFORMATION:**

This product is suitable for damp locations.

This product may be dimmed with a low-voltage electronic dimmer or triac dimmers.

This instruction shows a typical installation.

**NOTE:** Due to the complexity of this fixture, assistance will be needed for installation.