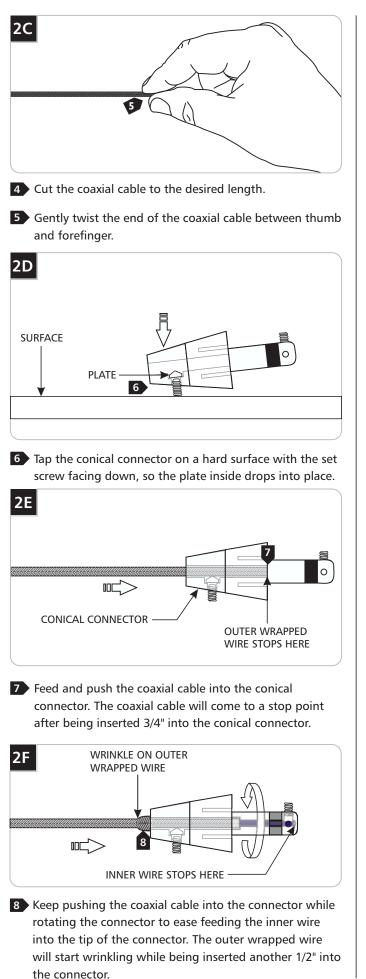

# Adjust The Fixture Height

3

**2** Back out (do not remove) the set screw on the conical connector with the provided Allen wrench.

300

3 Pull the coaxial cable out.

•

1.1

- Look into the sight hole on the top of the connector to make sure that the inner wire is contacting the end of the connector.
- 10 Hold the coaxial cable in place and tighten the set screw on tip of the connector with the provided Allen wrench. <u>Make sure this set screw connection is tight.</u>

Firmly tighten the set screw on the conical connector.

**12** Pull the coaxial cable toward the fixture to smooth the wrinkles.