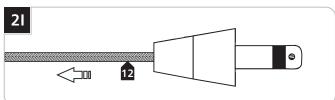

Firmly tighten the set screw on the conical connector.

**12** Pull the coaxial cable toward the fixture to smooth the wrinkles.