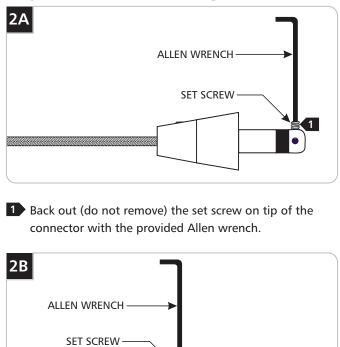

# Adjust The Fixture Height

3

**2** Back out (do not remove) the set screw on the conical connector with the provided Allen wrench.

300

3 Pull the coaxial cable out.

•

1.1

- Look into the sight hole on the top of the connector to make sure that the inner wire is contacting the end of the connector.
- 10 Hold the coaxial cable in place and tighten the set screw on tip of the connector with the provided Allen wrench. <u>Make sure this set screw connection is tight.</u>