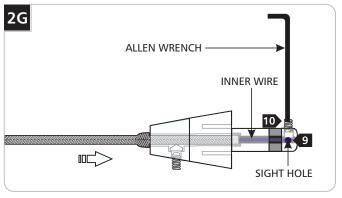

# Adjust The Fixture Height

3

**2** Back out (do not remove) the set screw on the conical connector with the provided Allen wrench.

300

3 Pull the coaxial cable out.

•

1.1

- Look into the sight hole on the top of the connector to make sure that the inner wire is contacting the end of the connector.
- 10 Hold the coaxial cable in place and tighten the set screw on tip of the connector with the provided Allen wrench. <u>Make sure this set screw connection is tight.</u>