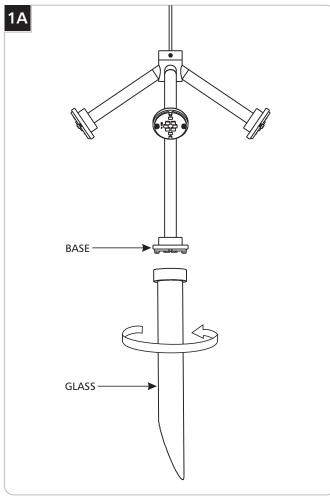

### **Install the Glass**

Install the glass by screwing it into the base. Do not over-tighten.

700FJSPR