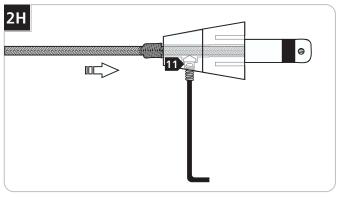

Firmly tighten the set screw on the conical connector.

**12** Pull the coaxial cable toward the fixture to smooth the wrinkles.