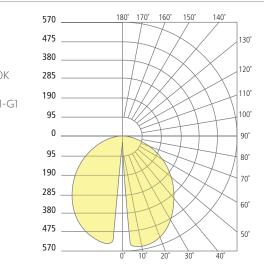

# PHOTOMETRICS\*

#### STRUT BOLLARD

| Total Lumen Output: | 1312    |
|---------------------|---------|
| Total Power:        | 19.3    |
| Luminaire Efficacy: | 67.7    |
| Color Temp:         | 4000K   |
| CRI:                | 80+     |
| BUG Rating:         | B1-U1-G |
|                     |         |

NOTES

\*For latest photometrics, please visit www. techlighting.com/OUTDOOR

TECH LIGHTING

GENERATION BRANDS 7400 Linder Avenue, Skokie, Illinois 60077 T 847.410.4400 F 847.410.4500