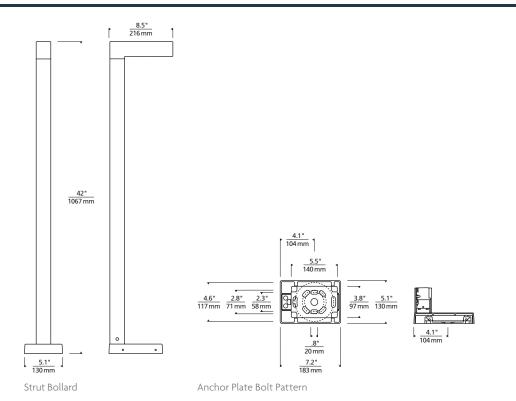

STRUT BOLLARD shown in bronze STRUT BOLLARD shown in charcoal

\* Visit techlighting.com for specific warranty limitations and details. \*\*Bollard base not suitable for branch circuit through wiring.

# ORDERING INFORMATION

| 700OBSTR        | CRI/CCT                                                                          | LENGTH        | LENS         | FINISH                                                        | VOLTAGE              | DISTRIBUTION          | OPTIONS                                                                                                                             |
|-----------------|----------------------------------------------------------------------------------|---------------|--------------|---------------------------------------------------------------|----------------------|-----------------------|-------------------------------------------------------------------------------------------------------------------------------------|
| *FOR USE ONLY I | 827 80 CRI, 2700K   830 80 CRI, 3000K   840 80 CRI, 4000K   N 120V-277V VERSION. | <b>42</b> 42" | C FLAT CLEAR | <ul><li>B BLACK</li><li>Z BRONZE</li><li>H CHARCOAL</li></ul> | <b>UNV</b> 120V–277V | 2 TYPE 2 DISTRIBUTION | NONE<br>PC BUTTON PHOTOCONTROL <sup>*</sup><br>LF IN-LINE FUSE <sup>*</sup><br>PCLF BUTTON PHOTOCONTROL & IN-LINE FUSE <sup>*</sup> |