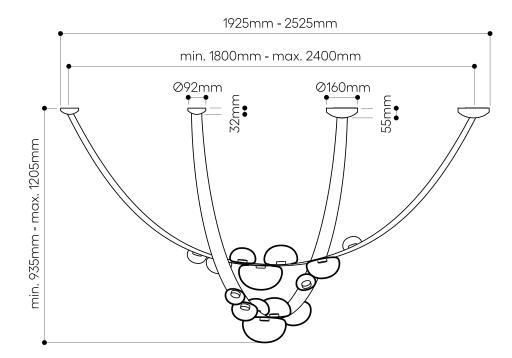

### LIGHTING DESCRIPTION

| Size            | dia. min. 1925 max. 2525 mm, H max. 1205 mm                 |
|-----------------|-------------------------------------------------------------|
|                 | dia min. 75,8 max. 99,4 inch, H max. 47,4 inch              |
|                 | overall lenght of the luminaire 3m                          |
| Cable           | black, white, moca textile braid 3 m / 118 inch             |
| Weight          | +- 8 kg / 17,6 lb                                           |
| Glass           | mouth-blown lead-free crystal with iridescent metal coating |
| Mounting        | leather, vegan leather                                      |
| Protection      | IP 20                                                       |
| Nominal voltage | Vtyp 34 V DC, Imax 700 mA                                   |
|                 | 110-120 V / A.C. 60 Hz (USA)                                |
| Class           | II. EU / I. USA                                             |
|                 |                                                             |