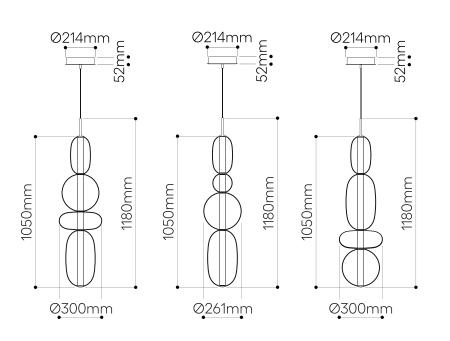

| Size            | dia 300 mm, H 1180 mm                                                       |
|-----------------|-----------------------------------------------------------------------------|
|                 | dia. 11,8 inch, H 46,5 inch                                                 |
| Cable           | black textile braid cable 2,5 m 98,4 inch                                   |
| Weight          | +- 12 kg / 30 lb                                                            |
| Glass           | mouth-blown lead-free crystal in black,<br>light grey, white, green and red |
| Mounting        | black (aluminium black elox + matt powder coating)                          |
| Protection      | IP 20                                                                       |
| Nominal voltage | 220-240V / A.C. 50–60 hz (EU)                                               |
|                 | 110-120 V / A.C. 60 Hz (USA)                                                |
| Class           | I. EU / I. USA                                                              |
| LIGHT SOURCE    |                                                                             |
| Туре            | LED module, 28W, 2800lm, 1050 mA, 27V                                       |
| Base            | custom LED module                                                           |
| Voltage         | 220-240V, AC (EU) / 110-120V, AC (USA)                                      |
| Temperature     | 2700 K                                                                      |
| Color index     | RA 90+                                                                      |
| Dimming         | Dimmable with TRIAC, ELV, 0-10V, PUSH, DALI,<br>CASSAMBI                    |