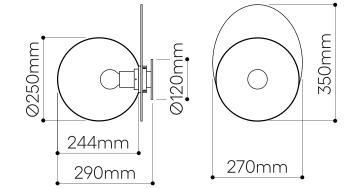

#### LIGHTING DESCRIPTION

| Size            | 350 × 270 × 290 mm                                                         |
|-----------------|----------------------------------------------------------------------------|
|                 | 13,8 × 10,6 × 11,4 inch                                                    |
| Weight          | +- 4,5 kg / 9,9 lb                                                         |
| Glass           | mouth-blown lead-free crystal in smoke grey,<br>pink, clear and light grey |
| Mounting        | gold (polished stainless steel with nitride titan coating)                 |
| Protection      | IP 20                                                                      |
| Nominal voltage | 220-240V / A.C. 50 hz (EU)                                                 |
|                 | 110-120 V / A.C. 60 Hz (USA)                                               |
| Class           | II. EU / I. USA                                                            |