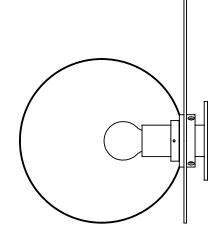

## UMBRA wall & ceiling lighting

Design by Dechem Studio

#### LIGHTING DESCRIPTION

| Size            | 350 × 270 × 290 mm                                                         |
|-----------------|----------------------------------------------------------------------------|
|                 | 13,8 × 10,6 × 11,4 inch                                                    |
| Weight          | +- 4,5 kg / 9,9 lb                                                         |
| Glass           | mouth-blown lead-free crystal in smoke grey,<br>pink, clear and light grey |
| Mounting        | gold (polished stainless steel with nitride titan coating)                 |
| Protection      | IP 20                                                                      |
| Nominal voltage | 220-240V / A.C. 50 hz (EU)                                                 |
|                 | 110-120 V / A.C. 60 Hz (USA)                                               |
| Class           | II. EU / I. USA                                                            |