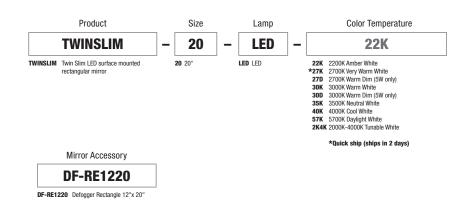

#### Accessories

• Add Mirror Defogger DF-RE1220 to remove condensation (sold separately)