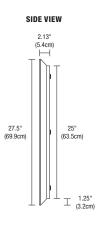

# TWIN SLIM LED - DIMMABLE

## REV.06.04.18







## Description

Twin Slim LED surface mounted rectangular mirror features LEDs ranging from Static White 2200K-5700K, Warm Dim and Tunable White 2000K-4000K set behind frosted panels, projecting an even glow of light. Dimmable with an electronic low voltage dimmer. Tunable White requires (2) dimmers. ADA compliant.

PURF

### Diffuser

Frosted Glass

## **Body Finish**

Mirror

#### Lamp

- 919 lumens, very warm white 2700K, 92+CRI LEDs
- LED lamps consume 52 watts; 57 total watts

## Input Voltage

• 120 VAC

#### Average Lamp Life

• 50,000 hours

#### Dimming

· Dimmable with electronic low voltage dimmer

### Dimensions

• 27.5" x 19.75" x 2.13"

#### Accessories

• Add Mirror Defogger DF-RE1220 to remove condensation (sold separately)

#### Weight

• 28 lbs (12.7 kg)



www.PureEdge