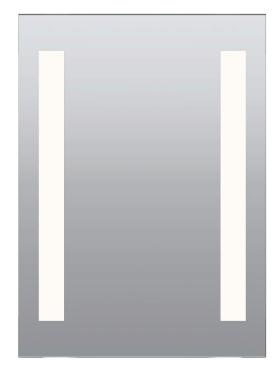

## Description

Twin Slim LED surface mounted rectangular mirror features LEDs ranging from Static White 2200K-5700K, Warm Dim and Tunable White 2000K-4000K set behind frosted panels, projecting an even glow of light. Dimmable with an electronic low voltage dimmer. Tunable White requires (2) dimmers. ADA compliant.

## **Body Finish**

Mirror

### Diffuser

Frosted Glass