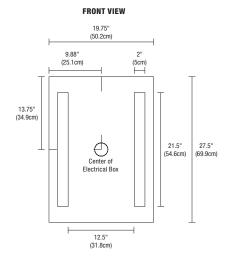

# TWIN SLIM LED - DIMMABLE

## REV.06.04.18







## Description

Twin Slim LED surface mounted rectangular mirror features LEDs ranging from Static White 2200K-5700K, Warm Dim and Tunable White 2000K-4000K set behind frosted panels, projecting an even glow of light. Dimmable with an electronic low voltage dimmer. Tunable White requires (2) dimmers. ADA compliant.

PURF

### Diffuser

Frosted Glass

## **Body Finish**

Mirror

#### Lamp

- 919 lumens, very warm white 2700K, 92+CRI LEDs
- LED lamps consume 52 watts; 57 total watts

## Input Voltage

• 120 VAC

#### Average Lamp Life

• 50,000 hours

#### Dimming

· Dimmable with electronic low voltage dimmer

### Dimensions

• 27.5" x 19.75" x 2.13"

#### Accessories

• Add Mirror Defogger DF-RE1220 to remove condensation (sold separately)

#### Weight

• 28 lbs (12.7 kg)



www.PureEd