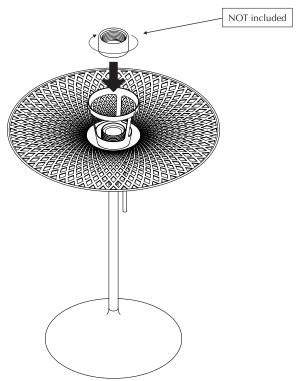

### **ASSEMBLY GUIDE**

Stand NOT included

**ALUVIA** mini | brushed bronze **SANTÉ** table | black