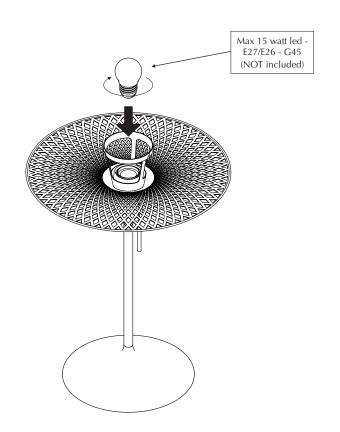

### **ASSEMBLY GUIDE**

Stand NOT included

**ALUVIA** mini | brushed bronze **SANTÉ** table | black