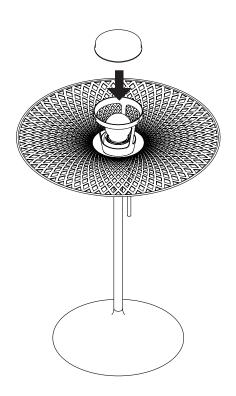

### **ASSEMBLY GUIDE**

Stand NOT included

**ALUVIA** mini | brushed bronze **SANTÉ** table | black