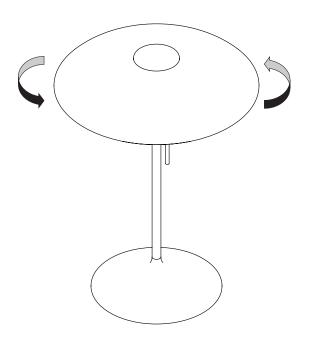

### **ASSEMBLY GUIDE**

Stand NOT included

**ALUVIA** mini | brushed bronze **SANTÉ** table | black