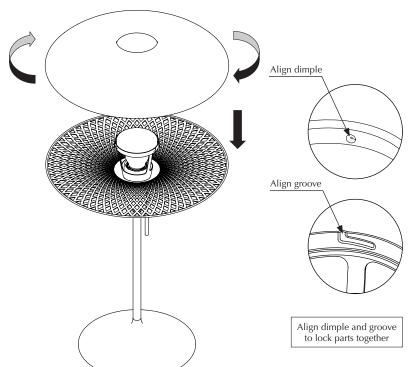

### **ASSEMBLY GUIDE**

Stand NOT included

**ALUVIA** mini | brushed bronze **SANTÉ** table | black