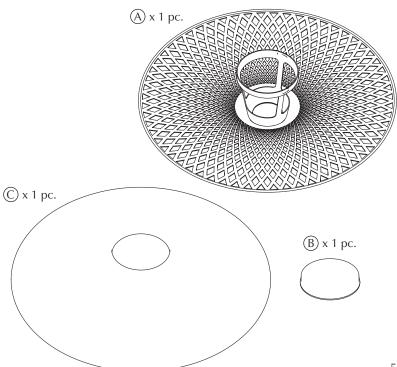

### **ASSEMBLY GUIDE**

Stand NOT included

**ALUVIA** mini | brushed bronze **SANTÉ** table | black