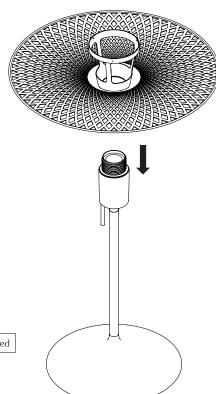

### **ASSEMBLY GUIDE**

Stand NOT included

**ALUVIA** mini | brushed bronze **SANTÉ** table | black