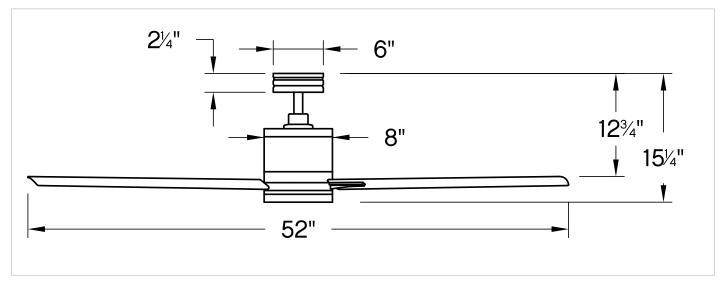

## 902152FMB-LWD

VAIL 52" LED FAN

| DETAILS     |             |
|-------------|-------------|
| FAN FINISH: | Matte Black |
| GLASS:      | Etched Opal |

| DIMENSIONS |       |
|------------|-------|
| WIDTH:     | 52"   |
| HEIGHT:    | 15.3" |

## **PRODUCT DETAILS:**

- This item includes a 4.5" down rod. Various lengths are available to customize the installation height.
- Suitable for use in wet (interior direct splash and outdoor direct rain or sprinkler) locations as defined by NEC and CEC. Meets United States UL Underwriters Laboratories.
- Meets California Energy Commission 2016 Title regulations/JA8
- This item may be hung on a sloped ceiling
- Fan Control included, Wall Control 6 Speed Reversing
- This item includes a light kit cover
- LED components carry a 5-year limited warranty
- Motor carries a lifetime warranty