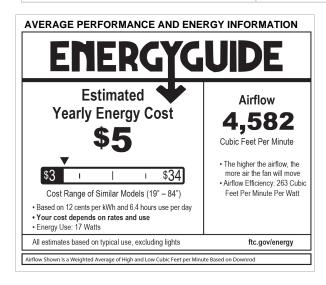

## VAIL 52" LED FAN

902152FMB-LWD

| PERFORMANCE<br>SPECIFICATIONS | ST         | STANDARD      |  |
|-------------------------------|------------|---------------|--|
|                               | HIGH SPEED | AVERAGE SPEED |  |
| Airflow                       | 6973       | 4582          |  |
| EnergyUse                     | 28.3       | 17            |  |
| EnergyCost                    | 8          | 5             |  |
| Efficiency                    | 247        | 263           |  |
| AMPS                          | 0.4        | 0.23          |  |
| RPMS                          | 160        | 103           |  |