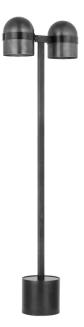

DERN COLLECTION

## OCTAVIA MEDIUM FLOOR LAMP

AKFL34127

#### **General Product Information:**















#### **IMPORTANT SAFETY INSTRUCTIONS**

This portable lamp has a polarized plug (one blade is wider than the other) as a safety feature to reduce the risk of electric shock. This plug will fit in a polarized outlet only one way. If the plug does not fit fully in the outlet, reverse the plug. If it still does not fit, contact a qualified electrician. Never use with an extension cord unless plug can be fully inserted. Do not attempt to defeat this safety feature.

### SAVE THESE INSTRUCTIONS!



Turn off electrical current at the source before working with any lighting fixture or portable lamp.

Install and use this product in adherence with local electrical codes and regulations.





# **INSTRUCTIONS**

- 1. Carefully remove the lamp from its packaging and place it on the floor.
- 2. Remove the protective cover from the plug and plug the fixture into an electrical outlet.
- 3. Turn the lamp on or off, and adjust brightness to the desired level, by touching the switch in area A above.
- 4. If necessary, tighten the LED bulb.