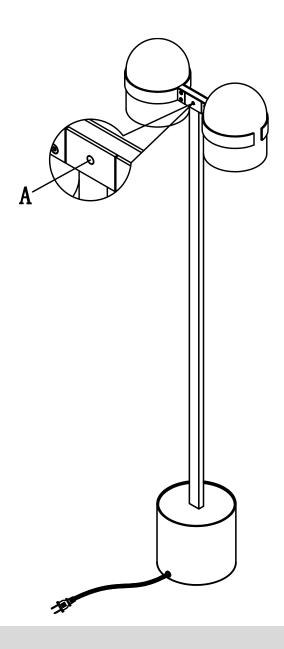

# **INSTRUCTIONS**

- 1. Carefully remove the lamp from its packaging and place it on the floor.
- 2. Remove the protective cover from the plug and plug the fixture into an electrical outlet.
- 3. Turn the lamp on or off, and adjust brightness to the desired level, by touching the switch in area A above.
- 4. If necessary, tighten the LED bulb.