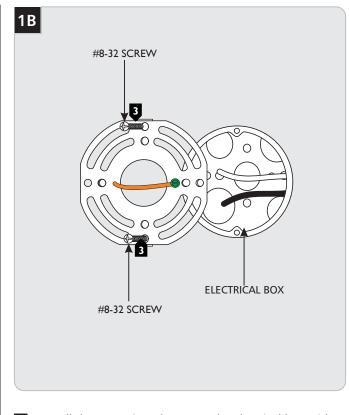

# GENERAL PRODUCT INFORMATION: Image: State of the second second

Remove the fixture screws located on the top and bottom of the fixture base with the provided Allen wrench.

Install the mounting plate onto the electrical box with the two #8-32 screws provided.

# Install the Fixture

2 Remove the mounting plate from the fixture base.

- 4 Connect the mounting plate ground wire to a suitable ground in accordance with local electrical codes.
- **5** Connect the black fixture wire to the hot power line wire with a wire nut.
- 6 Connect the white fixture wire to the neutral power line wire with a wire nut.
- Properly place all wires and wire nut connections into the fixture base.
- 8 Mount the fixture by sliding it back onto the mounting plate and reinstalling the fixture screws (reversal of figure 1A).