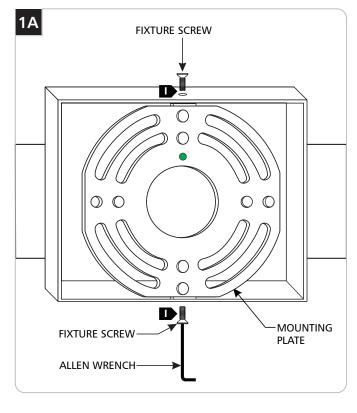

# GENERAL PRODUCT INFORMATION: Image: State of the second second

Remove the fixture screws located on the top and bottom of the fixture base with the provided Allen wrench.

Install the mounting plate onto the electrical box with the two #8-32 screws provided.