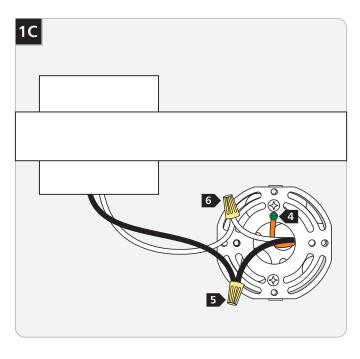

# Install the Fixture

2 Remove the mounting plate from the fixture base.

- 4 Connect the mounting plate ground wire to a suitable ground in accordance with local electrical codes.
- **5** Connect the black fixture wire to the hot power line wire with a wire nut.
- 6 Connect the white fixture wire to the neutral power line wire with a wire nut.
- Properly place all wires and wire nut connections into the fixture base.
- 8 Mount the fixture by sliding it back onto the mounting plate and reinstalling the fixture screws (reversal of figure 1A).