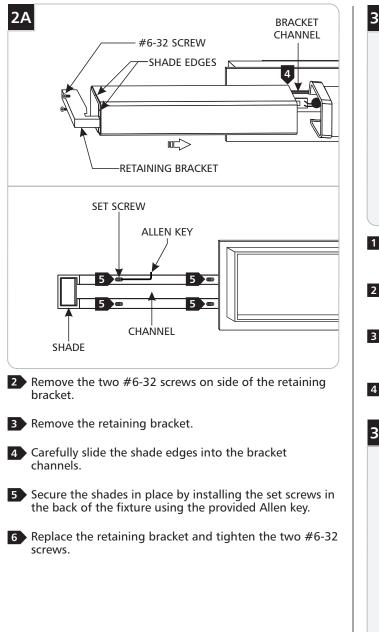

to be installed utilizing NEC compliant junction boxes.

This product is suitable for damp locations.

This product is dimmable with a low-voltage electronic dimmer.

This product can be mounted vertically or horizontally.

CAUTION: Do not use chemical cleaning products on LEDs. To clean, wipe gently with a clean, dry cloth.



#### **CAUTION - RISK OF FIRE**

This product must be installed in accordance with the applicable installation code by a person familiar with the construction and operation of the product and the hazards involved.

Use minimum 90°C supply conductors.

#### SAVE THESE INSTRUCTIONS!

### Install the Backplate





BACKPLATE

Mount the backplate to the electrical box with two long #8-32 screws.

2 Remove the backplate from the sconce base.

## **Install the Shades**



### **Connect the Power**



#### VISUAL COMFORT & CO.

7400 Linder Ave., Skokie, IL 60077 T 847.410.4400 | F 847.410.4500 www.**visualcomfort**.com

©2023 Visual Comfort & Co. All rights reserved. The Visual Comfort & Co. logo is a registered trademark of Visual Comfort & Co. Visual Comfort & Co. reserves the right to change specifications for product improvements without notification