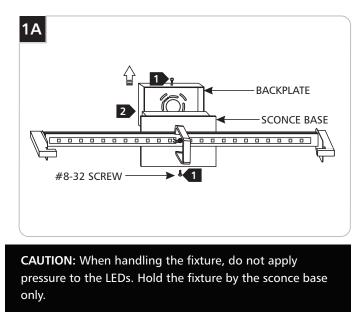

### Install the Backplate

BACKPLATE

Mount the backplate to the electrical box with two long #8-32 screws.

2 Remove the backplate from the sconce base.