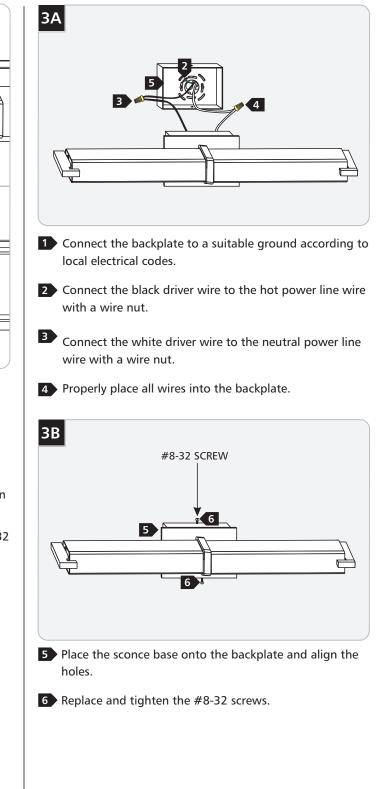

C compliant junction boxes.

This product is suitable for damp locations.

This product is dimmable with a low-voltage electronic dimmer.

This product can be mounted vertically or horizontally.

CAUTION: Do not use chemical cleaning products on LEDs. To clean, wipe gently with a clean, dry cloth.



#### **CAUTION - RISK OF FIRE**

This product must be installed in accordance with the applicable installation code by a person familiar with the construction and operation of the product and the hazards involved.

Use minimum 90°C supply conductors.

#### SAVE THESE INSTRUCTIONS!

### Install the Backplate





BACKPLATE

Mount the backplate to the electrical box with two long #8-32 screws.

2 Remove the backplate from the sconce base.

## **Install the Shades**



### **Connect the Power**



#### VISUAL COMFORT & CO.

7400 Linder Ave., Skokie, IL 60077 T 847.410.4400 | F 847.410.4500 www.**visualcomfort**.com

©2023 Visual Comfort & Co. All rights reserved. The Visual Comfort & Co. logo is a registered trademark of Visual Comfort & Co. Visual Comfort & Co. reserves the right to change specifications for product improvements without notification