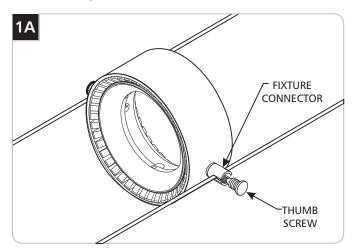

## **Installing the Fixture**

- 1 Remove the thumb screw from the fixture connectors.
- 2 Place the fixture between the Kables and push the fixture connectors onto the Kable Lite cables.
- 3 Screw the thumb screws into the fixture connectors.

  Make sure the thumb screw connection is tight to avoid heat build up and corrosion which may cause an electrical open circuit.