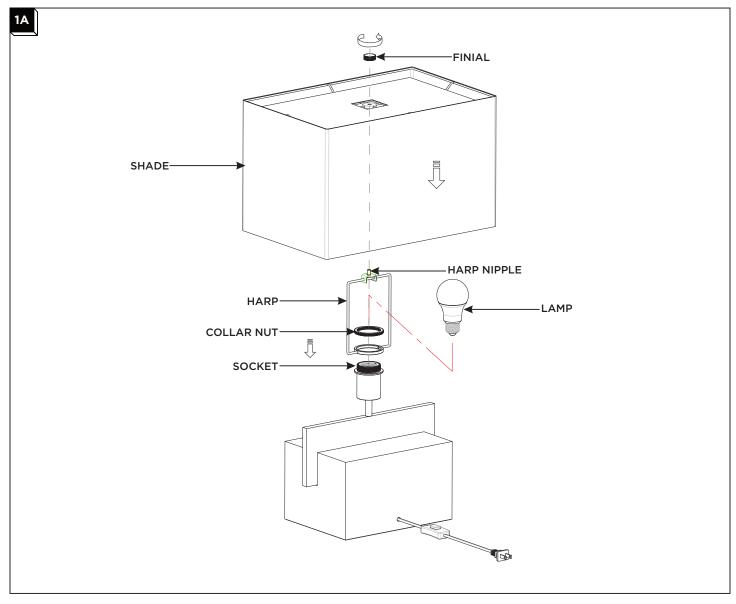

## **Install the Fixture**

- 1 Install the harp to the socket and secure in place by screwing the collar nut onto the socket.
- 2 Screw the lamp into the socket. Refer to the label on the socket for Max Wattage Information.
- 3 Place the shade on the harp nipple and secure it in place by screwing the finial onto the harp nipple.