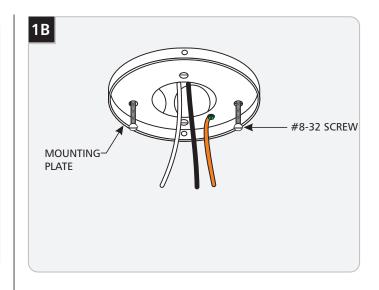

### **Install the Mounting Plate**

Separate the mounting plate from the canopy by removing the two screws.

Secure the mounting plate to the electrical box with the two #8-32 screws provided.

1.4