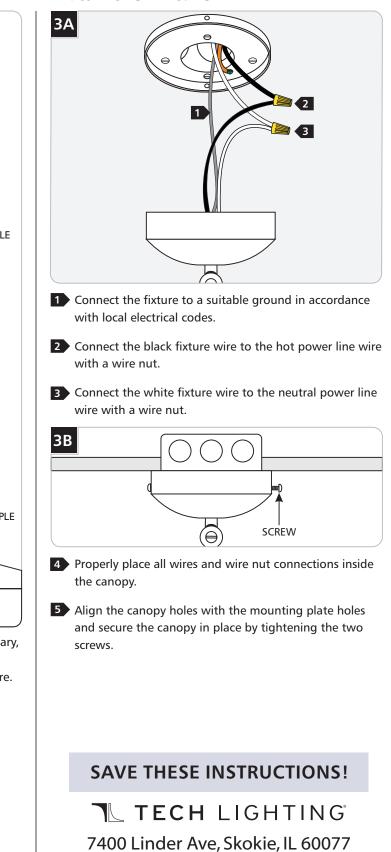

### **Install the Mounting Plate**

Separate the mounting plate from the canopy by removing the two screws.

Secure the mounting plate to the electrical box with the two #8-32 screws provided.

1.4

### Assemble the Fixture

Determine the wanted length of the fixture, if necessary, feed the fixture wires through the stems and tighten stems completely to the threaded nipple on the fixture.

2 Feed the fixture wires through the hang straight and canopy assembly and tighten completely to the threaded nipple.