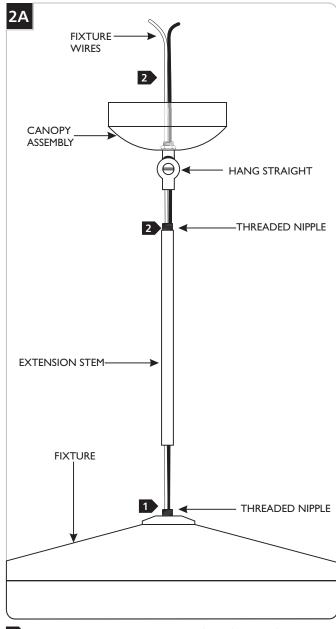

### Assemble the Fixture

Determine the wanted length of the fixture, if necessary, feed the fixture wires through the stems and tighten stems completely to the threaded nipple on the fixture.

2 Feed the fixture wires through the hang straight and canopy assembly and tighten completely to the threaded nipple.