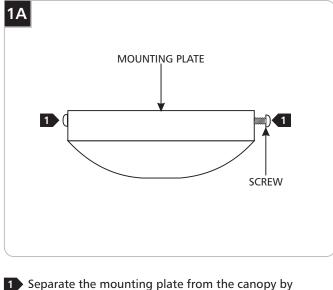

### **Install the Mounting Plate**

Separate the mounting plate from the canopy by removing the two screws.

Secure the mounting plate to the electrical box with the two #8-32 screws provided.

1.4