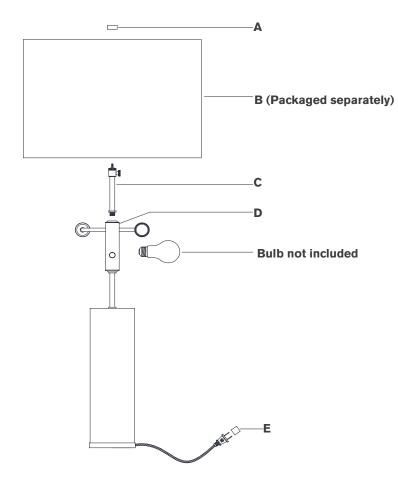

### Scissors

- 1. Carefully remove all parts from the box. Place on a clean, soft surface.
- Threaded riser (C) to the top of fixture body (D).
- Remove finial (A) from riser (C).
- 4. Remove shade (B) from packaging and install to harp (C) using finial (A).

NOTE: If shade has additional packaging, carefully cut off from interior of shade to avoid damages.

- 5. Install light bulbs into the sockets.
- Remove protective cover (E) from plug.
- 7. Plug into electrical outlet and test the fixture.