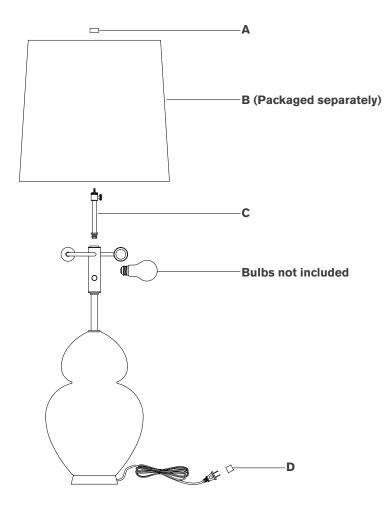

#### Scissors

- 1. Carefully remove all parts from the box. Place on a clean, soft surface.
- 2. Thread shade riser (C) to the top of cluster.
- 3. Remove finial (A) from shade riser (C).
- 4. Remove shade **(B)** from packaging and install to shade riser **(C)** using finial **(A)**.

**NOTE:** If shade has additional packaging, carefully cut off from interior of shade to avoid damages.

- 5. Install light bulbs into the sockets.
- 6. Remove protective cover **(D)** from plug.
- 7. Plug into electrical outlet and test the fixture.