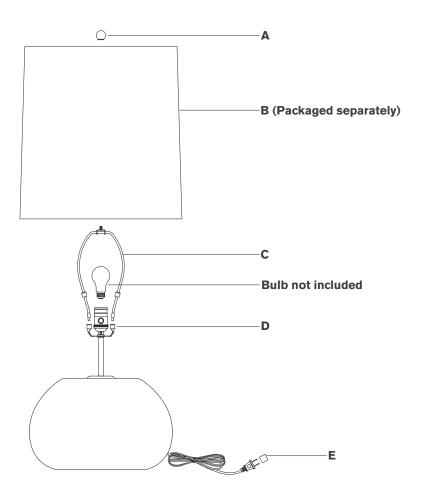

## TOOLS REQUIRED (NOT INCLUDED):

Scissors

- 1. Carefully remove all parts from the box. Place on a clean, soft surface.
- 2. Install harp **(C)** by squeezing together and inserting into top of saddle **(D)**.
- 3. Remove finial (A) from harp (C).
- 4. Remove shade **(B)** from packaging and install to harp **(C)** using finial **(A)**.

**NOTE:** If shade has additional packaging, carefully cut off from interior of shade to avoid damages.

- 5. Install light bulb into the socket.
- 6. Remove protective cover **(E)** from the plug.
- 7. Plug into electrical outlet and test the fixture.