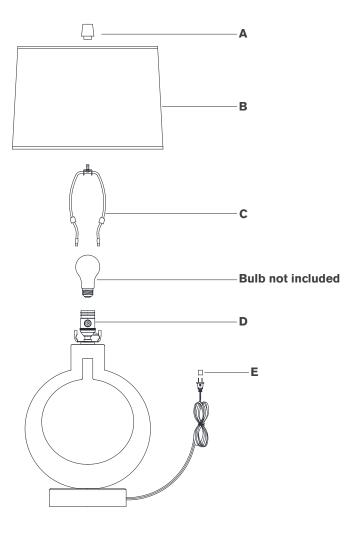

# Scissors

- 1. Carefully remove all parts from the box. Place on a clean, soft surface.
- 2. Install harp **(C)** by squeezing together and inserting into the top of saddle **(D)**.
- 3. Remove finial (A) from harp (C).
- 4. Remove shade **(B)** from packaging and install to harp **(C)** using finial **(A)**.

**NOTE:** If shade has additional packaging, carefully cut off from interior of shade to avoid damages.

- 5. Install light bulb into the socket.
- 6. Remove protective cover (E) from plug.
- 7. Plug into electrical outlet and test the fixture.