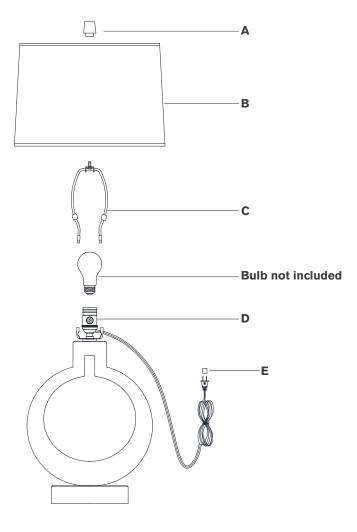

# Scissors

- 1. Carefully remove all parts from the box. Place on a clean, soft surface.
- 2. Install harp **(C)** by squeezing together and inserting into the top of saddle **(D)**.
- 3. Remove finial (A) from harp (C).
- 4. Remove shade **(B)** from packaging and install to harp **(C)** using finial **(A)**.

**NOTE:** If shade has additional packaging, carefully cut off from interior of shade to avoid damages.

- 5. Install light bulb into the socket.
- 6. Remove protective cover (E) from plug.
- 7. Plug into electrical outlet and test the fixture.