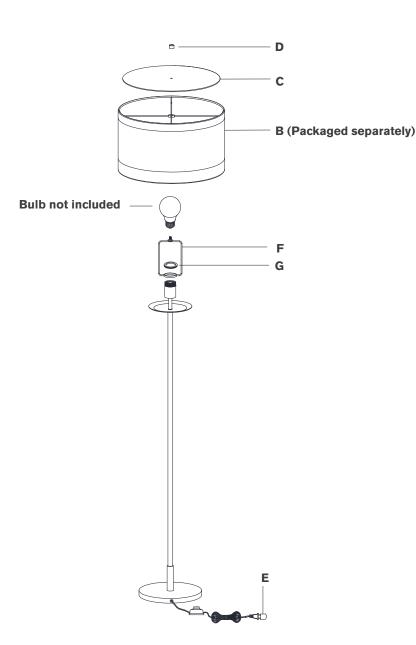

#### Scissors

- 1. Carefully remove all parts from the box. Place on a clean, soft surface.
- Remove socket ring (G) from socket.
- Install harp (F) to socket and secure with socket ring (G).
- 4. Install light bulb into the socket.
- Remove finial (D) from harp (F).
- 6. Remove shade (B) from packaging, then install shade (B) and diffuser (C) to harp (F) using finial (D). NOTE: If shade has additional packaging, carefully cut off from

interior of shade to avoid damages.

- 7. Remove protective cover **(E)** from plug.
- 8. Plug into electrical outlet and test the fixture.

Care Instructions: Clean only with a soft dry cloth or feather duster. Do not use abrasive or chemical agents.