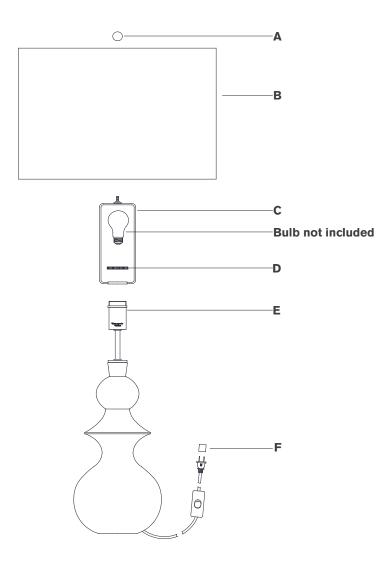

### Scissors

- 1. Carefully remove all parts from the box. Place on a clean, soft surface.
- 2. Remove socket ring (**D**) from socket (**E**).
- 3. Install harp (C) to socket (E) and secure with socket ring (D).
- 4. Remove finial (A) from harp (C).
- Remove shade (B) from packaging and install to harp (C) using finial (A).

**NOTE**: If shade has additional packaging, carefully cut off from interior of shade to avoid damages.

- 6. Install light bulb into the socket.
- 7. Remove protective cover (F) from plug.
- 8. Plug into electrical outlet and test the fixture.