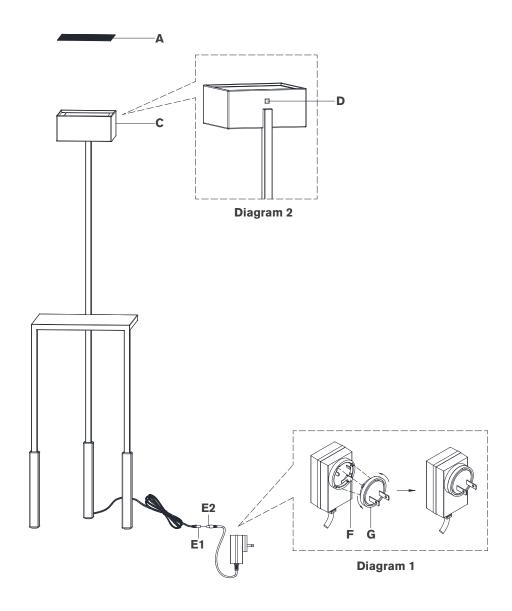

- 1. Carefully remove all parts from the box. Place on a clean, soft surface.
- 2. Place metal diffuser (A) on the top of light head (C).
- 3. Connect quick connector (E1 & E2) together.
- 4. Install plug **(G)** to adapter **(F)** as shown in diagram 1. **Note:** CE, SAA & UK plug adapters included.
- Plug into electrical outlet and test the fixture.
  Dimmer switch operation: Touch dimmer (D) to adjust between low, medium, high and off settings. See diagram 2.