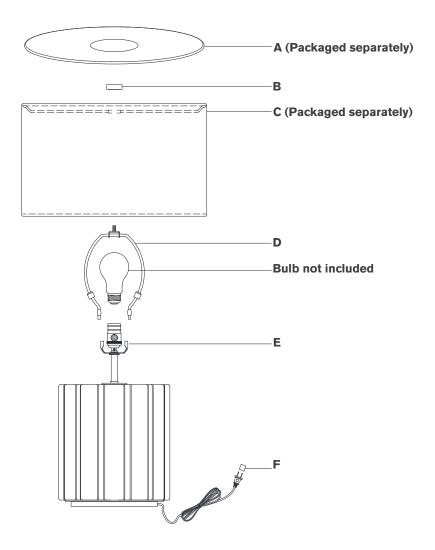

#### Scissors

- 1. Carefully remove all parts from the box. Place on a clean, soft surface.
- 2. Install harp **(D)** by squeezing together and inserting into the top of saddle **(E)**.
- 3. Remove finial (B) from harp (D).
- 4. Remove shade **(C)** from packaging and install to harp **(D)** using finial **(B)**.

**NOTE:** If shade has additional packaging, carefully cut off from interior of shade to avoid damages.

- 5. Install light bulb into the socket.
- 6. Place diffuser (A) on the top of shade (C).
- 7. Remove protective cover (F) from plug.
- 8. Plug into electrical outlet and test the fixture.