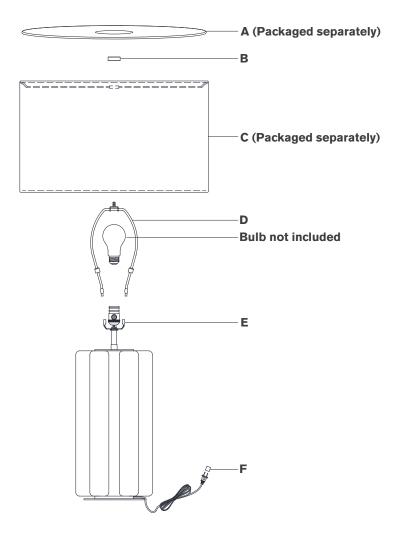

#### Scissors

- 1. Carefully remove all parts from the box. Place on a clean, soft surface.
- 2. Install harp **(D)** by squeezing together and inserting into the top of saddle **(E)**.
- 3. Remove finial (B) from harp (D).
- 4. Remove shade **(C)** from packaging and install to harp **(D)** using finial **(B)**.

**NOTE:** If shade has additional packaging, carefully cut off from interior of shade to avoid damages.

- 5. Install light bulb into the socket.
- 6. Place diffuser (A) on the top of shade (C).
- 7. Remove protective cover (F) from plug.
- 8. Plug into electrical outlet and test the fixture.