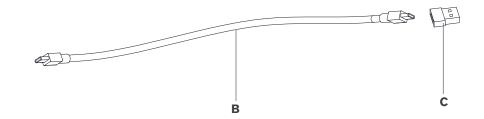

**Charging Instructions:** Charge lamp using provided type-C charging cord **(B)** and USB adapter **(C)**.

**Care Instructions:** Clean only with a soft dry cloth or feather duster. Do not use abrasive or chemical agents.