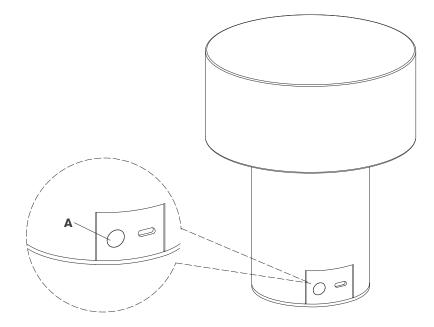

- 1. Carefully remove all parts from the box. Place on a clean, soft surface.
- 2. For best results fully charge battery before use.
- 3. Test the lamp.

**Dimmer switch operation:** Touch dimmer **(A)** to adjust between low, medium, high and off settings.

**Charging Instructions:** Charge lamp using provided type-C charging cord **(B)** and USB adapter **(C)**.

**Care Instructions:** Clean only with a soft dry cloth or feather duster. Do not use abrasive or chemical agents.