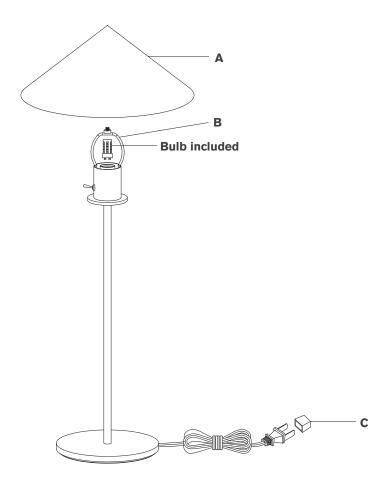

- 1. Carefully remove all parts from the box. Place on a clean, soft surface.
- 2. Install light bulb into the socket by lining up base to holes and twisting to secure.
- 3. Thread metal shade (A) to harp (B).
- 4. Remove protective cover **(C)** from plug.
- 5. Plug into electrical outlet and test fixture.