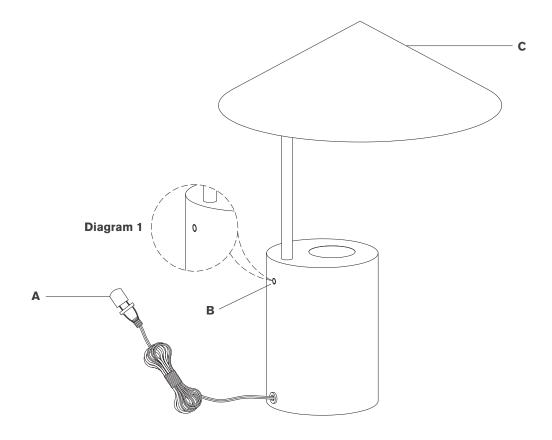

- 1. Carefully remove all parts from the box. Place on a clean, soft surface.
- 2. Remove protective cover (A) from plug.
- 3. Plug into electrical outlet and test fixture.
- Adjust shade (C) to desired angle.
  Dimmer switch operation: Touch dimmer (B) to adjust between low, medium, high and off settings.