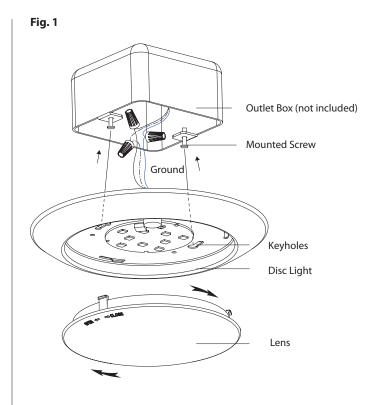

#### Over standard 4" junction box or 3/0-4/0 electrical box

 Attach two mounted screws into outlet box leaving enough of screw exposed to engage keyholes in the top of disc light (Fig. 1).

Note: For 3" holes, please install the mounting bar provided.

- 2. Provide electrical service according to the "National Electrical Code" or your local electrical code to the outlet box.
- 3. Connect supply wires to fixture wires and insulate with proper size wire nuts (**Fig. 1**).
- 4. Connect incoming ground wire (green or bare) to fixture ground wire (green or bare).
- 5. Connect incoming common (white) wire to fixture common (white).
- 6. Connect incoming hot (typically black) wire to fixture black wire.
- 7. Raise the disc light to the junction box (or mounting bar) and tighten screws.

#### LENS INSTALLATION

Twist the lens clockwise on disc light metal enclosure and lock the lens in place.

**WAC Lighting** www.waclighting.com Phone (800) 526.2588 • Fax (800) 526.2585 Headquarters/Eastern Distribution Center 44 Harbor Park Drive • Port Washington, NY 11050 Phone (516) 515.5000 • Fax (516) 515.5050 **Western Distribution Center** 1750 Archibald Ave • Ontario, CA 91761 Phone (800) 526.2588 • Fax (800) 526.2585