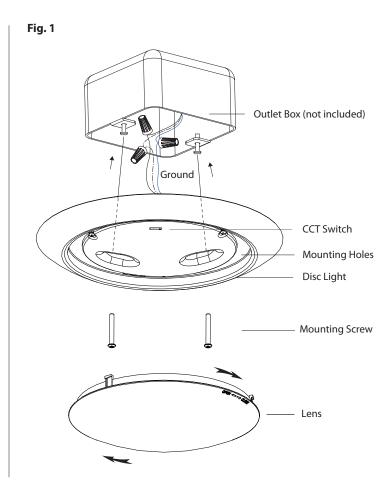

### INSTALLATION Over standard 3", 4" or 3/0-4/0 combination electrical junction box

- 1. Provide electrical service according to the "National Electrical Code" or your local electrical code to the outlet box.
- 2. Connect supply wires to fixture wires and insulate with proper size wire nuts (**Fig. 1**).
- 3. Connect incoming ground wire (green or bare) to fixture ground wire (green or bare).
- 4. Connect incoming common (white) wire to fixture common (white).
- 5. Connect incoming hot (typically black) wire to fixture black wire.
- 6. Raise the disc light to the junction box and fasten in place with mounting screw.

### SETTING COLOR TEMPERATURE

Once the fixture is fastened, use the switch on the front of the fixture to selected desired color temperature.

#### LENS INSTALLATION

Twist the lens clockwise on disc light metal enclosure and lock the lens in place.

WAC Lighting www.waclighting.com Phone (800) 526.2588 • Fax (800) 526.2585 Headquarters/Eastern Distribution Center 44 Harbor Park Drive • Port Washington, NY 11050 Phone (516) 515.5000 • Fax (516) 515.5050 **Western Distribution Center** 1750 Archibald Ave • Ontario, CA 91761 Phone (800) 526.2588 • Fax (800) 526.2585