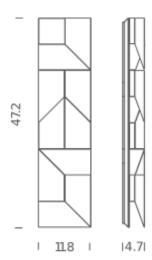

## PACKAGE

Package 01

| LED BOARD                                   |
|---------------------------------------------|
| 30W                                         |
| DIFFUSED, INDIRECT                          |
| dimmable, 1-10V                             |
| 120V                                        |
| 3000K                                       |
| 1050lm                                      |
| 80                                          |
| 20                                          |
| 11.8" x 4.7" x 47.2"                        |
| aluminum                                    |
| 2700K, 3500K and 4000K available on request |
| 33,1 lbs                                    |