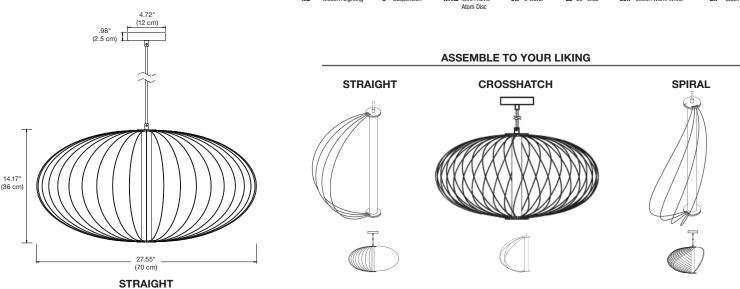

# **DESCRIPTION**

The Wireframe LED Atom Disc Pendant by Modern Lighting is an elegant design with a playful appeal. The pliable WireFrame shade can be assembled into 3 distinct patterns all of which give the fixture a unique look; Straight, Crosshatched and Spiral. The dimmable 3000K LEDs provide omni-directional illumination. Dimmable with ELV dimmer (sold separately).

### **STYLE**

Make your own style in minutes to fit your preference

- Straight
- Crosshatched
- Spiral

### SIZE

25" Diameter, Fixture Height 14", Maximum Hanging Length with Cable 60"