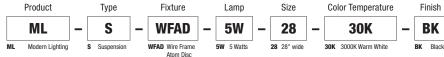

#### **FINISH**

Black

### SIZE

25" Diameter, Fixture Height 14", Maximum Hanging Length with Cable 60"

#### LAMP SPECIFICATIONS

LED 5W, 2700K-2900K Bulb Included

## LAMPING:

120V Input LED 5 Watt, 3000K (LED Included) 80 Lumens Per Watt Total Lumens 357

PROJECT FIXTURE TYPE DATE