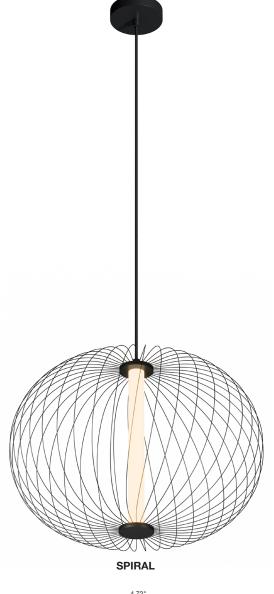

# **DESCRIPTION**

The Wireframe LED Atom Disc Pendant by Modern Lighting is an elegant design with a playful appeal. The pliable WireFrame shade can be assembled into 3 distinct patterns all of which give the fixture a unique look; Straight, Crosshatched and Spiral. The dimmable 3000K LEDs provide omni-directional illumination. Dimmable with ELV dimmer (sold separately).

### **STYLE**

Make your own style in minutes to fit your preference

- Straight
- Crosshatched
- Spiral