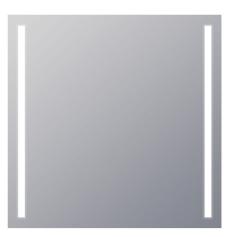

## Fusion Square Lighted Mirror By Electric Mirror

## Description

The Fusion Square Lighted Mirror is designed to maximize direct illumination. Ideal for precision tasks such as makeup application and shaving. White powder coated chassis for finished side view. Corrosion resistant OmegaMirror glass. Choice of standard forward phase control or with Ava dimming. Ava Smart Look technology features tunable white LED lights that allow you to select the color temperature. Select between 6500K for a day of outdoor activities, 4600K for your daily routine, or 2700K for a night out on the town. Tap to Cycle through 2700K, 4600K, 6500K, Night Glow and Off. At every level, hold to dim down to 10%. After one hour of non-use, Energy Save Mode automatically dims lights to 10%. Note: The Fusion mirror must be installed in the W x H (width x height) orientation as listed; it cannot be installed in any other direction.

## Specifications

Shown in mirror

CLICK TO VIEW PRODUCT

| Notes: |
|--------|
|--------|