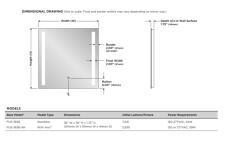

## Description

The Fusion Square Lighted Mirror is designed to maximize direct illumination. Ideal for precision tasks such as makeup application and shaving. White powder coated chassis for finished side view. Corrosion resistant OmegaMirror glass. Choice of standard forward phase control or with Ava dimming. Ava Smart Look technology features tunable white LED lights that allow you to select the color temperature. Select between 6500K for a day of outdoor activities, 4600K for your daily routine, or 2700K for a night out on the town. Tap to Cycle through 2700K, 4600K, 6500K, Night Glow and Off. At every level, hold to dim down to 10%. After one hour of non-use, Energy Save Mode automatically dims lights to 10%. Note: The Fusion mirror must be installed in the W x H (width x height) orientation as listed; it cannot be installed in any other direction.

## Specifications

Shown in mirror

CLICK TO VIEW PRODUCT

| Notes: |
|--------|
|--------|