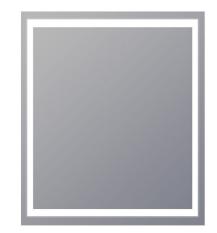

## Integrity Rectangle Lighted Mirror By Electric Mirror

## Description

The Integrity Rectangle Lighted Mirror is designed to maximize direct illumination. Ideal for precision tasks such as makeup application and shaving. White powder coated chasis for finished side view. Available in a variety of sizes with standard or Ava control options. Standard control option allows for control with an on/off switch or forward phase dimming switch. Ava may be controlled by an external on/off light switch or with the Ava touch control located near the bottom of the mirror. Ava Smart Look technology features tunable white LED lights that allow you to select the color temperature. Select between 6500K for a day of outdoor activities, 4600K for your daily routine, or 2700K for a night out on the town. Tap to Cycle through 2700K, 4600K, 6500K, Night Glow and Off. At every level, hold to dim down to 10%. After one hour of non-use, Energy Save Mode automatically dims lights to 10%. Note: The Integrity mirror must be installed in the W x H (width x height) orientation as listed; it cannot be installed in any other direction.