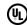

## Description

The Integrity Lighted Mirror with TV is designed to maximize direct illumination. Ideal for precision tasks such as makeup application and shaving. White powder coated chassis for finished side view. Corrosion-resistant OmegaMirror with Spectrum mirror glass technology. 15.6 or 21.4 inch LED HDTV with HDMI, RF and component connections. Integrated speakers for high quality stereo sound. Electric Mirror's Spectrum Mirror TVs are best suited for bathrooms that are not overly bright. When the TV is off, the screen area is camouflaged, leaving only a light gray image where the TV is located. Waterproof remote included. Note: The Integrity TV mirror must be installed in the W x H (width x height) orientation as listed; it cannot be installed in any other direction.

Shown in mirror

**CLICK TO VIEW PRODUCT** 

| Notes: |  |  |  |  |  |
|--------|--|--|--|--|--|
|--------|--|--|--|--|--|