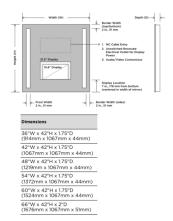

## Specifications

| COLOR                                      |
|--------------------------------------------|
| BODY FINISH                                |
| WATTAGE                                    |
| DIMMER                                     |
| DIMENSIONS                                 |
| INTEGRATED LED MODULE 1x LED/109W/120V LED |
| COUNTRY OF ORIGIN                          |
|                                            |
| Technical Information                      |
| COLOR RENDERING                            |
| LAMP COLOR                                 |
| LUMENS/WATT                                |
|                                            |