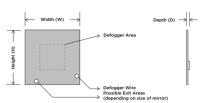

## Description

The Acclaim Fog Free Mirror is great for a shower application. Features corrosion resistant DuraMirror glass and includes a defogger. Hardwire electrical connection; transformer must be installed in a dry location, not behind mirror and at least 4 feet from wet environment, but within 25 feet of mirror. Note: Defogger needs to be attached to on/off switch for control. Note: The Aqua mirror must be installed in the W x H (width x height) orientation as listed; it cannot be installed in any other direction.