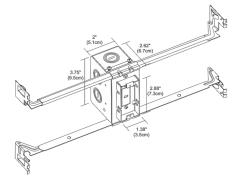

## Description

Reveal Wall Wash 2 Power Junction Box is included with each order of Reveal Wall Wash. Slim Profile Junction Box mounts behind drywall. Low voltage DC wires from remote power supply connect to LED wires. Junction box opening covered by Reveal Wall Wash channel. LEDs not included. Designed for use with PureEdge Lighting Reveal and Reveal Wall Wash Plaster-In LED systems. Order additional junction box separately to rough-in electrical wiring before drywall installation. Quick shipment available.

## Specifications

| COLOR       |
|-------------|
| BODY FINISH |
| WATTAGE     |
| DIMMER      |
| DIMENSIONS  |
| BULB        |