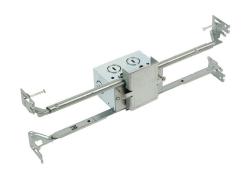

## Description

Reveal Wall Wash 2 Power Junction Box is included with each order of Reveal Wall Wash. Slim Profile Junction Box mounts behind drywall. Low voltage DC wires from remote power supply connect to LED wires. Junction box opening covered by Reveal Wall Wash channel. LEDs not included. Designed for use with PureEdge Lighting Reveal and Reveal Wall Wash Plaster-In LED systems. Order additional junction box separately to rough-in electrical wiring before drywall installation. Quick shipment available.

Shown in satin aluminum

ŒD

CLICK TO VIEW PRODUCT